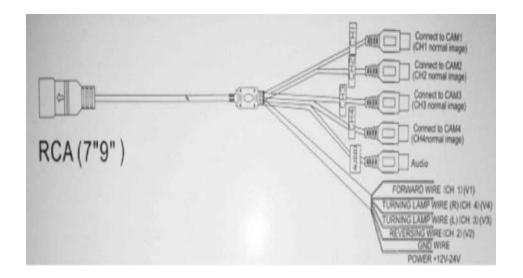

### **Connection and Installation**

- 1. Connect the RED wire to the positive (12V or 24V DC)
- 2. Connect the BLACK wire to GND
- 3. Connect the GREEN (video 2 trigger) wire to the reversing light power anode, Trigger is always in priority