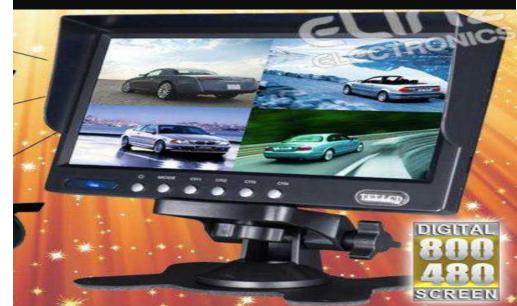

### **TFT LCD MONITOR**

#### Specifications:

- Screen dimensions: 7, 9 Inch
- Resolution: 800 x 420 pixels high definition
- System: PAL&NTSC
- Power: DC 9V 35V
- Operating voltage: 12-24V
- Contrast: 300: 1
- Picture display format: 16:9
- Brightness: 250 CD/m2
- Sizes: 172 x 115 x 47mm (7 inch) , 230 x 160 x 30mm (9 inch)
- Built-in speaker supported
- The display with 4 video frequencies input (CH1, CH2, CH3, CH4)
- Automatic switching with trigger / manual swither
- Advanced 4PIN cable allowing monitor to power up camera