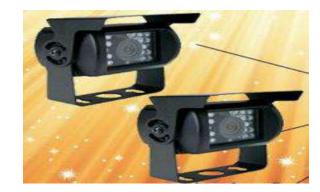

### Heavy Duty CCD Rear View Camera

#### Specifications:

- <sup>1</sup>/<sub>4</sub> Sharp CCD image sensor
- Waterproof function rated IP67/IP68
- 18 infrared LEDs with night vision
- Heavy duty adjustable mounting bracket
- Suitable with 12-24V power supply
- 120 degrees wide angle
- Advanced 4PIN cable
- Auto light sensor for day/night