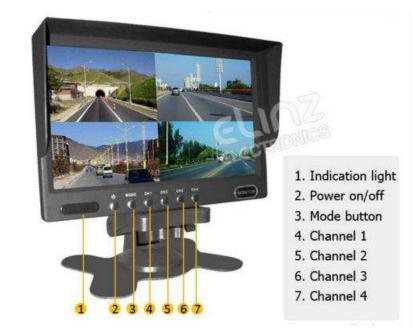

#### Specifications:

- Screen dimensions: 7, 9 Inch
- Resolution: 800 x 420 pixels high definition
- System: PAL&NTSC
- Power: DC 9V 35V
- Operating voltage: 12-24V
- Contrast: 300: 1
- Picture display format: 16:9
- Brightness: 250 CD/m2
- Sizes: 172 x 115 x 47mm (7 inch) , 230 x 160 x 30mm (9 inch)
- Built-in speaker supported
- The display with 4 video frequencies input (CH1, CH2, CH3, CH4)
- Automatic switching with trigger / manual swither
- Advanced 4PIN cable allowing monitor to power up camera

### 9 Inch TFT Monitor

### 7 Inch TFT Monitor

www.elinz.com.au sales@elinz.com.au 1300 881 773

www.elinz.com.au sales@elinz.com.au 1300 881 773