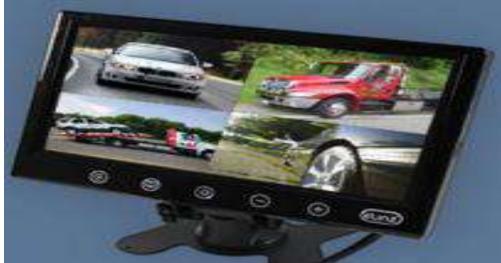

### **TFT LCD MONITOR**

### **Appearance and Function**

#### Specifications:

- Screen dimensions: 7, 9 Inch
- Resolution: 800 x 420 pixels high definition
- System: PAL&NTSC
- Power: DC 9V 35V
- Operating voltage: 12-24V
- Contrast: 300: 1
- Picture display format: 16:9
- Brightness: 250 CD/m2
- Sizes: 172 x 115 x 47mm (7 inch) , 230 x 160 x 30mm (9 inch)
- Built-in speaker supported
- The display with 4 video frequencies input (CH1, CH2, CH3, CH4)
- Automatic switching with trigger / manual swither
- Advanced 4PIN cable allowing monitor to power up camera