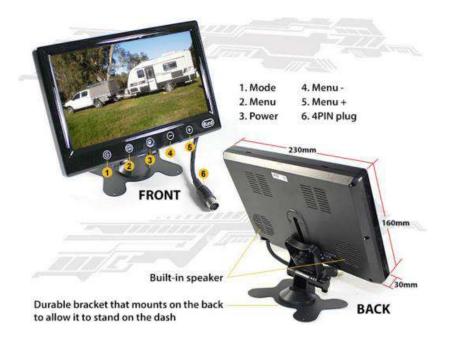

#### Specifications:

- Screen dimensions: 7, 9 Inch
- Resolution: 800 x 420 pixels high definition
- System: PAL&NTSC
- Power: DC 9V 35V
- Operating voltage: 12-24V
- Contrast: 300: 1
- Picture display format: 16:9
- Brightness: 250 CD/m2
- Sizes: 172 x 115 x 47mm (7 inch) , 230 x 160 x 30mm (9 inch)
- Built-in speaker supported
- The display with 4 video frequencies input (CH1, CH2, CH3, CH4)
- Automatic switching with trigger / manual swither
- Advanced 4PIN cable allowing monitor to power up camera

### 9 Inch TFT Monitor

### 7 Inch TFT Monitor

www.elinz.com.au sales@elinz.com.au 1300 881 773

www.elinz.com.au sales@elinz.com.au 1300 881 773