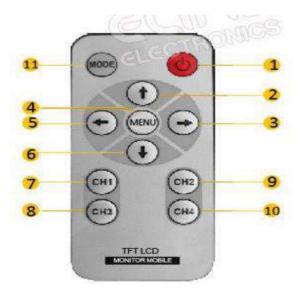

#### **Remote Control Function**

- 1. Power
- 2. Up
- 3. Positive increase
- 4. Menu button
- 5. Negative decrease
- 6. Down
- 7. CH1 switching
- 8. CH2 switching
- 9. CH3 switching
- 10. CH4 switching
- 11. Mode select