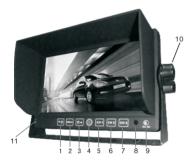

### ( MONITOR )

1.Negative Decrease 2.Menu 3.Positive Increase 4.Power 5.CH1 6.CH2 7.CH3 8.R/C Window 9.AV-IN 10.Bracket knobs 11.Dimmer sensor window