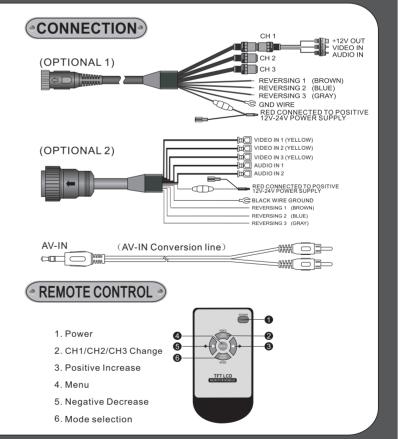

- To set the reference point Up/down/left/right direction press the "♠" "♦" "VIDEO" "MODE" buttons on remote . once the setting has been made, the data will be saved
- The time for the screen to turn on after the gear lever is placed in the reverse"R"position and the time for the screen to turn off after the gear lever is shifted out of the reverse"R"can be set.
- Press the "+" button to in crease the time and push the "+" button to decrease the time for the screen to turn on/off after the gear lever have been shifted and out of the reverse "R"gear once the setting has been made ,the data will be saved