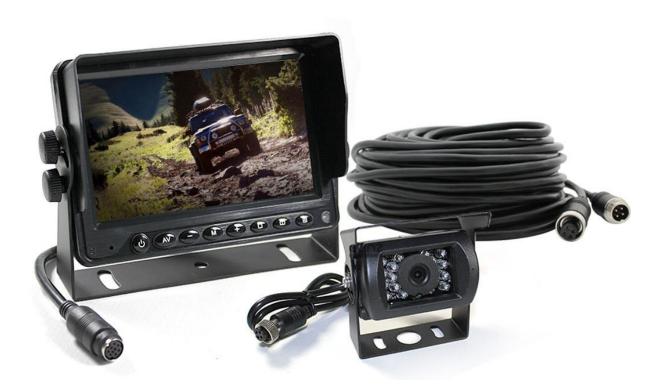

# **Specifications**

| Screen Size       | 5"                                                                                                                                                |
|-------------------|---------------------------------------------------------------------------------------------------------------------------------------------------|
| Resolution        | 800RGB(H)x480(V)                                                                                                                                  |
| System            | PAL/NTSC/AUTO                                                                                                                                     |
| OSD MENU          | Reversing image delay time 0~15s;<br>Separately adjust camera mirror/ normal image;<br>Multi-language                                             |
| Video Inputs      | 2 way video inputs, 1 way trigger wire                                                                                                            |
| Brightness        | 450cd/m³                                                                                                                                          |
| Contrast          | 450:1                                                                                                                                             |
| Voltage           | DC10V~36V                                                                                                                                         |
| Features          | With reverse polarity protection;<br>Separately supply DC12V power to each camera;                                                                |
| Operation Mode    | 15# Keystroke                                                                                                                                     |
| Optional          | Audio; Aviation connector                                                                                                                         |
| Function Optional | Remove/Nonremove sun shade optional     With/without light sensor optional     Keystroke with/without blue LED light optional     U Metal bracket |