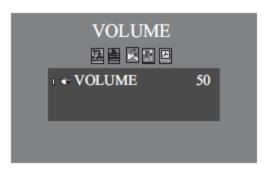

Reset

Volume 0-100

Rotate Up/Down/Left/Right Display Format 4:3/16:9

VIV2 Playback
Trigger Start up optional

PRESET

SLEEP

O

PAL/NTSC/AUTO Optional Reversing image delay 0 – 15S Guide Lines Optional Light Sensor Optional