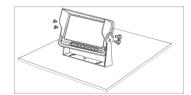

### **Plastic/Metal Bracket Installation**

1. First, fix the bracket via the screws, the screws of the top need lock to nut of under.

2. Next, put the metal buckle piece on the top of the fan-shaped bracket into the notch at the back of the monitor.

3. Move the bracket to the proper location.

4. Screw down the nut of bracket, until the monitor is fastened.