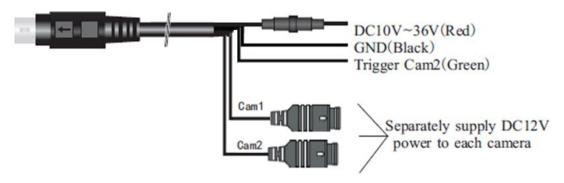

### **WIRING DIAGRAM**

# **Specifications**

| Screen Size       | 5"                                                                                                                                                |
|-------------------|---------------------------------------------------------------------------------------------------------------------------------------------------|
| Resolution        | 800RGB(H)x480(V)                                                                                                                                  |
| System            | PAL/NTSC/AUTO                                                                                                                                     |
| OSD MENU          | Reversing image delay time 0~15s;<br>Separately adjust camera mirror/ normal image;<br>Multi-language                                             |
| Video Inputs      | 2 way video inputs, 1 way trigger wire                                                                                                            |
| Brightness        | 450cd/m³                                                                                                                                          |
| Contrast          | 450:1                                                                                                                                             |
| Voltage           | DC10V~36V                                                                                                                                         |
| Features          | With reverse polarity protection;<br>Separately supply DC12V power to each camera;                                                                |
| Operation Mode    | 15# Keystroke                                                                                                                                     |
| Optional          | Audio; Aviation connector                                                                                                                         |
| Function Optional | Remove/Nonremove sun shade optional     With/without light sensor optional     Keystroke with/without blue LED light optional     U Metal bracket |