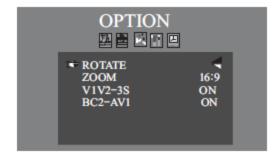

# **Menu Operation Instruction**

Press "MENU", the screen will show "PICTURE".

Press "MENU" over and over again, the screen will show pictures as below

 $\begin{array}{lll} \text{Brightness Adjust} & 0-100 \\ \text{Contrast Adjust} & 0-100 \\ \text{Color Adjust} & 0-100 \\ \text{Language} & \text{Optional} \end{array}$ 

Reset

Volume 0-100

Rotate Up/Down/Left/Right Display Format 4:3/16:9

VIV2 Playback
Trigger Start up optional

PRESET

SLEEP

O

PAL/NTSC/AUTO Optional Reversing image delay 0 – 15S Guide Lines Optional Light Sensor Optional

Sleep 0 – 240mins