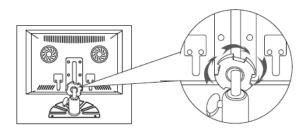

### **Plastic/Metal Bracket Installation**

1. First, fix the bracket via the screws, the screws of the top need lock to nut of under.

2. Next, put the metal buckle piece on the top of the fan-shaped bracket into the notch at the back of the monitor.

3. Move the bracket to the proper location.

4. Screw down the nut of bracket, until the monitor is fastened.