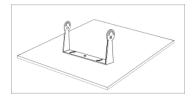

### **U-Bracket Installation**

1. Use the screw fixed the U-bracket. Put the monitor into the bracket, adjust angle and locking it.

2. Finished the installation. Adjust the angle forward 30° to backward 30°. User can adjust a suitable angle by oneself.