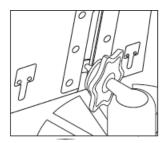

### **Plastic/Metal Bracket Installation**

1. First, fix the bracket via the screws, the screws of the top need lock to nut of under.

2. Next, put the metal buckle piece on the top of the fan-shaped bracket into the notch at the back of the monitor.

3. Move the bracket to the proper location.

4. Screw down the nut of bracket, until the monitor is fastened.