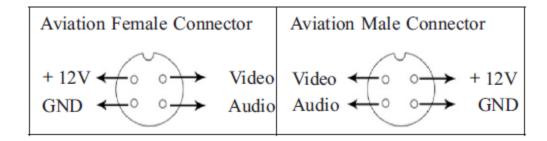

# Vehicle Monitor<br/>Operation Manual





### **U-Bracket Installation**

1. Use the screw fixed the U-bracket. Put the monitor into the bracket, adjust angle and locking it.





2. Finished the installation. Adjust the angle forward 30° to backward 30°. User can adjust a suitable angle by oneself.





### **Plastic/Metal Bracket Installation**

1. First, fix the bracket via the screws, the screws of the top need lock to nut of under.



2. Next, put the metal buckle piece on the top of the fan-shaped bracket into the notch at the back of the monitor.





3. Move the bracket to the proper location.



4. Screw down the nut of bracket, until the monitor is fastened.



### **WIRING DIAGRAM**





# **Menu Operation Instruction**

Press "MENU", the screen will show "PICTURE".

Press "MENU" over and over again, the screen will show pictures as below



 $\begin{array}{lll} \text{Brightness Adjust} & 0-100 \\ \text{Contrast Adjust} & 0-100 \\ \text{Color Adjust} & 0-100 \\ \text{Language} & \text{Optional} \end{array}$ 

Reset



Volume 0-100



Rotate Up/Down/Left/Right Display Format 4:3/16:9

VIV2 Playback
Trigger Start up optional

PRESET

SLEEP

O



PAL/NTSC/AUTO Optional Reversing image delay 0 – 15S Guide Lines Optional Light Sensor Optional

Sleep 0 – 240mins



# **Specifications**

| Screen Size       | 5"                                                                                                                                                |
|-------------------|