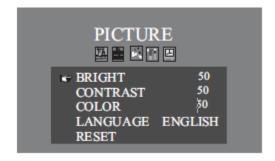

# **Menu Operation Instruction**

Press "MENU", the screen will show "PICTURE".

Press "MENU" over and over again, the screen will show pictures as below

 $\begin{array}{lll} \text{Brightness Adjust} & 0-100 \\ \text{Contrast Adjust} & 0-100 \\ \text{Color Adjust} & 0-100 \\ \text{Language} & \text{Optional} \end{array}$ 

Reset

Volume 0-100

Rotate Up/Down/Left/Right Display Format 4:3/16:9

VIV2 Playback
Trigger Start up optional

PRESET

SLEEP

O

PAL/NTSC/AUTO Optional Reversing image delay 0 – 15S Guide Lines Optional Light Sensor Optional