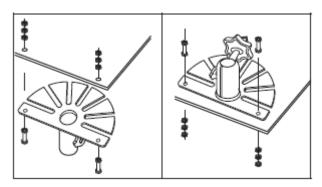

### **Plastic/Metal Bracket Installation**

1. First, fix the bracket via the screws, the screws of the top need lock to nut of under.

2. Next, put the metal buckle piece on the top of the fan-shaped bracket into the notch at the back of the monitor.

3. Move the bracket to the proper location.

4. Screw down the nut of bracket, until the monitor is fastened.