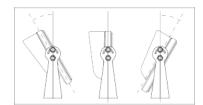

### **U-Bracket Installation**

1. Use the screw fixed the U-bracket. Put the monitor into the bracket, adjust angle and locking it.

2. Finished the installation. Adjust the angle forward 30° to backward 30°. User can adjust a suitable angle by oneself.