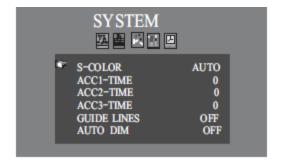

# **Menu Operation Instruction**

Press "MENU", the screen will show "PICTURE".

Press "MENU" over and over again, the screen will show pictures as below

 $\begin{array}{lll} \text{Brightness Adjust} & 0-100 \\ \text{Contrast Adjust} & 0-100 \\ \text{Color Adjust} & 0-100 \\ \text{Language} & \text{Optional} \end{array}$ 

Reset

Volume 0-100

Rotate Up/Down/Left/Right Display Format 4:3/16:9

VIV2 Playback
Trigger Start up optional

PRESET

SLEEP

O

PAL/NTSC/AUTO Optional Reversing image delay 0 – 15S Guide Lines Optional Light Sensor Optional

Sleep 0 – 240mins